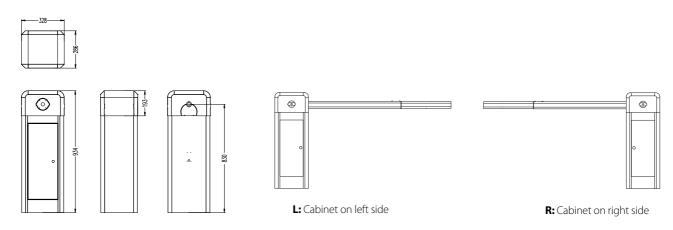

| 120W                  |
| Frequency                      | 50-60Hz               | 50-60Hz               |
| Cabinet material               | powder coated steel   | powder coated steel   |
| Boom material                  | aluminum alloy        | aluminum alloy        |
| Temperature range              | -20°C~+60°C           | -20°C~+60°C           |
| Humidity range                 | ≤90%                  | ≤90%                  |
| Housing dimensions (W x D x H) | 328 * 286 * 934(mm)   | 328 * 286 * 934 (mm)  |
| Packing dimensions (W x D x H) | 460 * 420 * 1150 (mm) | 460 * 420 * 1150 (mm) |
| Net weight (without boom)      | 60kg                  | 60kg                  |
| Gross weight (without boom)    | 70kg                  | 70kg                  |

## **Dimensions**



## **Typical Installation**