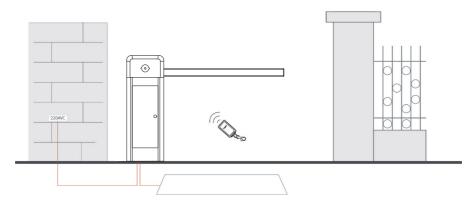

|
| Frequency                      | 50-60Hz               | 50-60Hz               |
| Cabinet material               | powder coated steel   | powder coated steel   |
| Boom material                  | aluminum alloy        | aluminum alloy        |
| Temperature range              | -20°C~+60°C           | -20°C~+60°C           |
| Humidity range                 | ≤90%                  | ≤90%                  |
| Housing dimensions (W x D x H) | 328 * 286 * 934(mm)   | 328 * 286 * 934 (mm)  |
| Packing dimensions (W x D x H) | 460 * 420 * 1150 (mm) | 460 * 420 * 1150 (mm) |
| Net weight (without boom)      | 60kg                  | 60kg                  |
| Gross weight (without boom)    | 70kg                  | 70kg                  |

## **Dimensions**



## **Typical Installation**