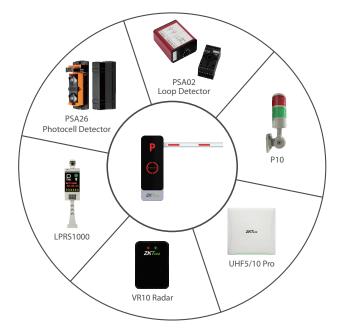

Current            | 6A                                                |           |           |
| Power Supply             | AC 220V, 50Hz (default); AC 110V, 60Hz (optional) |           |           |
| Operating Temperature    | -35°C to 70°C                                     |           |           |
| Operating Humidity       | <90%                                              |           |           |
| Motor MCBF               | 3 million times                                   |           |           |
| Remote Control Distance  | ≥30m                                              |           |           |
| Chassis Weight           | 45kg                                              |           |           |

## Directions



#### **Dimensions (mm)**



### **Related Products**