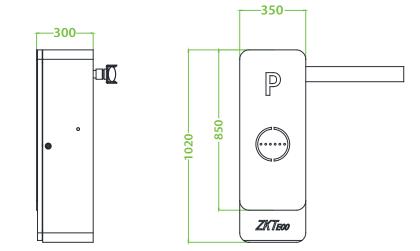

#### **Dimensions (mm)**

# **Specifications**

| Model                    | BG1030L/R                                         | BG1045L/R | BG1060L/R |
|--------------------------|---------------------------------------------------|-----------|-----------|
| Operating Speed          | 1.5s                                              | 3s        | 5s        |
| Boom Arm Length          | 3m                                                | 4.5m      | бm        |
| Boom Arm Type            | Telescopic straight boom arm                      |           |           |
| Chassis Dimension        | 350*300*1020mm                                    |           |           |
| Ingress Protection Level | IP54                                              |           |           |
| Motor Type               | 24V brushless DC electric motor                   |           |           |
| Output Power             | 120W                                              |           |           |
| Rated Current            | 6A                                                |           |           |
| Power Supply             | AC 220V, 50Hz (default); AC 110V, 60Hz (optional) |           |           |
| Operating Temperature    | -35°C to 70°C                                     |           |           |
| Operating Humidity       | <90%                                              |           |           |
| Motor MCBF               | 3 million times                                   |           |           |
| Remote Control Distance  | ≥30m                                              |           |           |
| Chassis Weight           | 45kg                                              |           |           |