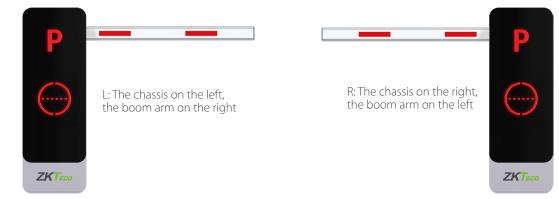

|           |           |
| Rated Current            | 6A                                                |           |           |
| Power Supply             | AC 220V, 50Hz (default); AC 110V, 60Hz (optional) |           |           |
| Operating Temperature    | -35°C to 70°C                                     |           |           |
| Operating Humidity       | <90%                                              |           |           |
| Motor MCBF               | 3 million times                                   |           |           |
| Remote Control Distance  | ≥30m                                              |           |           |
| Chassis Weight           | 45kg                                              |           |           |

## Directions



#### **Dimensions (mm)**



### **Related Products**